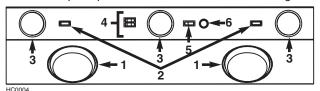

# **16. OPERATION**

Always turn ON your hood before you begin cooking in order to establish an air flow in the kitchen. Let the blower run for a few minutes to clear the air after you turn off the range. This will help keep the whole kitchen cleaner and brighter.

3. Halogen lights

- 1. Warming lamps 2. Warming lamp switches
- 4. Halogen light switches 5. ON/OFF Blower switch
- 6. Blower speed control

### Warming lamps (Infrared)

Each warming lamp (item 1 in picture above) is controlled with is own ON/OFF switch (item 2 on picture above).

Use only BR40 Size, 250 W max., Infrared bulbs (purchase separately).

### Cooktop Lighting (Halogen)

A double set of ON/OFF switches (item 4 on picture above) control the halogen lights (item 3 on picture above).

The front rocker controls the center light. The rear rocker controls both side lights. Select one, two, or three lights for best cooktop lighting.

### Blower

The blower is operated using two (2) controls.

Use the red, lighted ON/OFF switch (item 5 on picture above) to start and stop the blower. When turned on, the blower will operate at the previous setting of the speed control (item 6 on picture above).

Turn the speed control knob clockwise to decrease blower speed-counterclockwise to increase speed.